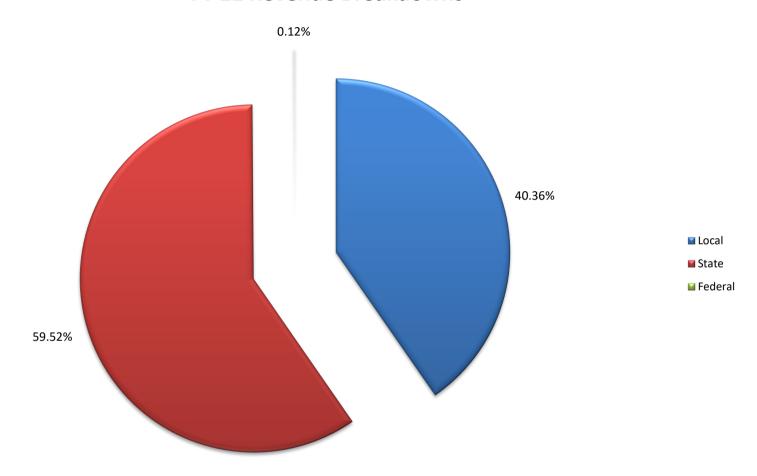

#### **FY2022 Revenues**

The following section illustrates specific projected revenue line items within each of the three sources.

**Grant and Federal funds** are one type. These monies are designated for specific programs and must be expended accordingly. This is a very small portion of our overall general fund budget which is equal to 0.12%.

**State funds** assist in implementing the Quality Basic Education (QBE) regulations established by the state legislature. The projected revenue from the state of Georgia for 2021-22 represents the amounts on our revenue allotment sheet received from the State Department of Education. We are anticipating a 3.4% increase in this revenue source. State funds comprise 59.52% of our overall general fund budget.

**Local funds** consist of monies received from several local sources such as tax collections for property and intangible taxes as well as rentals, tuition, and sale of equipment. RCPS coordinates with the Rockdale County Tax Commissioner on establishing a millage rate for our Maintenance and Operations (M&O) budget. We are anticipating a slight decrease in this revenue source. Local funds comprise 40.36% of our overall general fund budget.