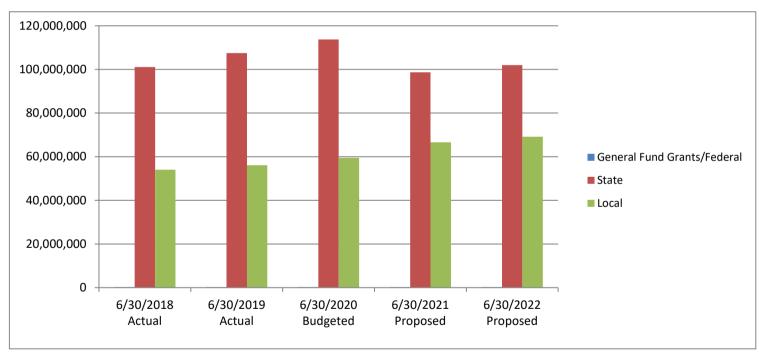

**FY 22 Revenue Breakdowns** 

Five-Year Revenue History

| Source                      | 6/30/2018<br>Actual | 6/30/2019<br>Actual | 6/30/2020<br>Budgeted | 6/30/2021<br>Proposed | 6/30/2022<br>Proposed |
|-----------------------------|---------------------|---------------------|-----------------------|-----------------------|-----------------------|
| General Fund Grants/Federal | 215,000             | 215,000             | 215,000               | 195,000               | 200,000               |
| State                       | 101,126,583         | 107,459,068         | 113,726,486           | 98,661,717            | 102,000,813           |
| Local                       | 54,024,422          | 56,102,000          | 59,502,000            | 66,581,953            | 69,161,000            |
| Total Revenue               | 155,366,005         | 163,776,068         | 173,443,486           | 165,438,670           | 171,361,813           |
| Beginning Balance           | 5,238,000           | 2,121,866           | 706,688               |                       |                       |