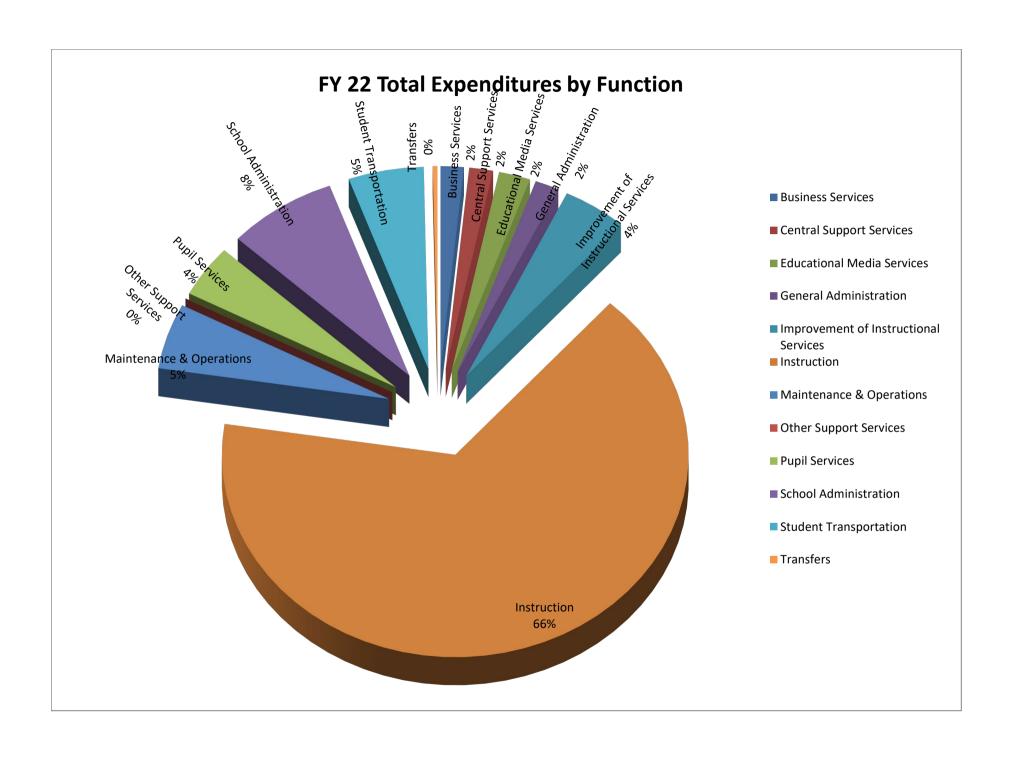

The expenditure breakdown by function is defined as being the activity for which the funds are expended. The function definitions are provided to us by the state.

In reviewing the summary of proposed expenditures by function, **Instruction**, **Improvement of Instruction**, and **Educational Media Services comprise** a large portion of our overall expenditures of \$171,361,813.00 These expenditures, which directly impact the classroom environment, total \$121,365,809 or 72.00%.

**Maintenance and Operations** accounts for \$8,970,278.00 in expenditures or 5.3% of the budget. Included within this function are utility bills, building maintenance, school safety, and other miscellaneous items.